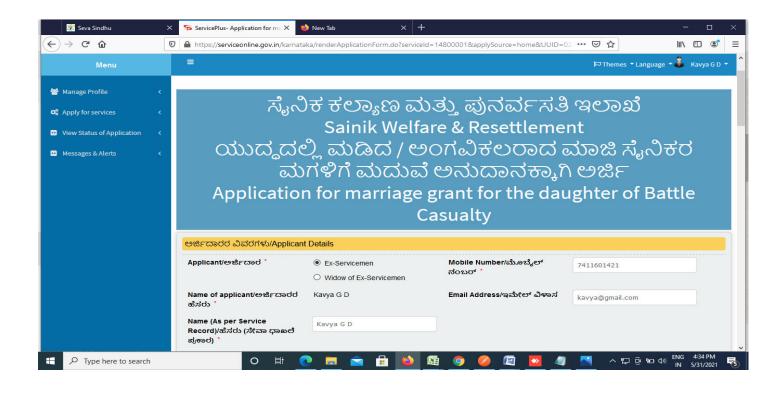

| ಸೈನಿಕ ಕಲ್ಯಾಣ ಮತ್ತು ಪುನರ್ವಸತಿ ಇಲಾಖೆ                                   |
|----------------------------------------------------------------------|
| Department of Sainik Welfare                                         |
| ಯುದ್ಧದಲ್ಲಿ ಮಡಿದ / ಅಂಗವಿಕಲರಾದ ಮಾಜಿ ಸೈನಿಕರ ಮಗಳಿಗೆ                      |
| ಹುದುವೆ ಅನುದಾನಕ್ಕಾಗಿ ಅರ್ಜ                                             |
| Application for marriage grant for the daughter of Battle Casualties |

**Step 2**: Click on <u>Sainik Welfare</u> and select <u>Application for marriage grant for the daughter of Battle Casualties</u>. Alternatively, you can search Application for marriage grant for the daughter of Battle Casualties in the <u>search</u> <u>option</u>